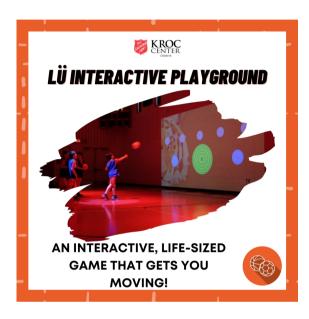

### WEDNESDAY

STAFF'S CHOICE **GAMES** 3:30PM - 7:45PM **GYM** 

LU INTERATIVE **PLAYGROUND** 4:00PM-6:00PM **INDOOR TURF** 

### LU INTERACTIVE PLAYGROUND

We've created a smart Gym with active play for kids, adults and seniors! The new LÜ system uses lights, sounds and video to transform the gym into an engaging, immersive video game.

While playing LÜ, senses, body and mind are always running at full speed. The giant Video game screen is loaded with content for small and large groups.